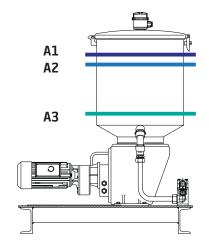

## Installation / Setup:

- 1. **Program** level **activation points** (**A1**, **A2**, **A3**). For details, see level switch Instruction sheet. (This step is only required if the level switch was delivered "loose")
- 2. **Set DIP switches** 1, 2, and 3 to the ON position. 4 and 5 should remain OFF.
- 3. **Wire** level switch **to SC400**, per drawing (at right).
- 4. **Set** SC400 **parameters**:
  - a. ENGINEERING: iLOWLEVEL POLARITY = Alarm when closed.
  - b. OPERATOR: AUTOFILL PUMP = enabled
  - c. OPERATOR: AF (autofill) TIME OUT TIME = 0.5 x "time to fill reservoir" (customer to estimate)

# Operation: Autofill Sequence

- Whenever reservoir level falls below point **A3**, fill pump will be activated.
- Fill pump will stop when any of the following occurs:
  - a. Fill pump has operated for a specified period of time
    (AF TIME OUT TIME, customer setting within operator parameters).
  - b. Level **A2** is reached
  - c. Level **A1** is reached

### Alarms:

<u>High Level Warning</u> – Occurs whenever level **A1** is reached. Autofill ceases and SC400 Warning signal is activated. Lubrication will proceed normally. Once level is below **A1**, the alarm will automatically reset.

<u>Autofill Failure</u> – Indicates Autofill pump (barrel or equivalent) is empty. This failure occurs (during fill pump operation) if the reservoir fluid level remains below **A3** for an extended period of time. Time is the lesser of:

- a. Five (5) minutes, or
- b. AF TIME OUT TIME (if less than 5 minutes). Recovery requires reset by customer ( or external "JOG" button).

Reset will restart fill pump and re initialize lubrication.