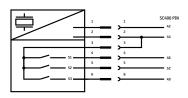

## Installation / Setup:

- 1. **Program** level **activation points** (**A1**, **A2**, **A3**). For details, see level switch Instruction sheet. (This step is only required if the level switch was delivered "loose")
- 2. **Set DIP switches** 1, 2, and 3 to the ON position. 4 and 5 should remain OFF.
- 3. **Wire** level switch **to SC400**, per drawing (at right).
- 4. **Set** SC400 **parameters**:
  - a. ENGINEERING: iLOWLEVEL POLARITY = Alarm when closed.
  - b. OPERATOR: AUTOFILL PUMP = enabled
  - c. OPERATOR: AF (autofill) TIME OUT TIME = 0.5 x "time to fill reservoir" (customer to estimate)

#### CONNECTION DIAGRAM:

#### **ULTRASONIC LEVEL SWITCH:**

Wiring for AUTOFILL