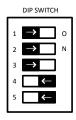

## Installation / Setup:

- 1. **Program** level **activation points** (**A1**, **A2**, **A3**). For details, see level switch Instruction sheet. (This step is only required if the level switch was delivered "loose")
- 2. **Set DIP switches** 1, 2, and 3 to the ON position. 4 and 5 should remain OFF.
- 3. **Wire** level switch **to SC400**, per drawing (at right).
- 4. **Set** SC400 **parameters**:
  - a. ENGINEERING: iLOWLEVEL POLARITY = Alarm when closed.
  - b. OPERATOR: AUTOFILL PUMP = enabled
  - c. OPERATOR: AF (autofill) TIME OUT TIME = 0.5 x "time to fill reservoir" (customer to estimate)