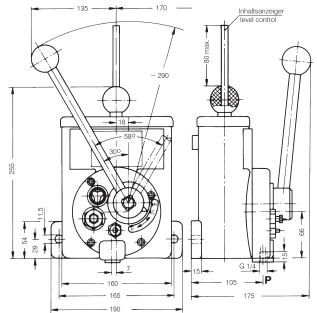

## **SPECIFICATION** (continued)

| Reservoir  | I      | h      |
|------------|--------|--------|
| 1.6 litres | 300 mm | 140 mm |
| 4.0 liters | 495 mm | 335 mm |

Pump with 1.6 and 4 liters reservoir

4/2-way valve for dual-line units

**SPECIFICATION** max. 120 bar Discharge pressure : Output volume per stroke : \_\_\_\_\_ 2 cm<sup>3</sup> Reservoir capacity : \_\_\_\_\_ 1; 1.6 or 4 liters Usable lubricants : up to consistency class 2 and a worked penetration exceeding 265 Service temperature : - 20 °C bis + 70 °C Installation position : vertical Fixing : 2 screwes M 10 x 30 Filling valve : flat lubrication nipple AM 16 x 1.5 DIN 3404 Filter screen mesh : wire mesh 0.4 x 0.18 DIN 4189 - Cu Zn 37