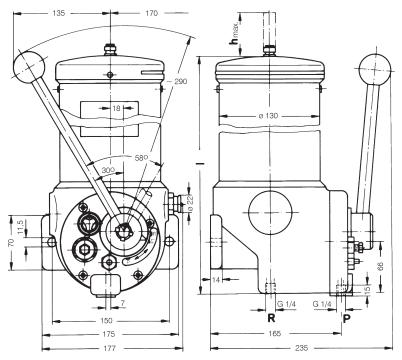

## **SPECIFICATION** (continued)

| Reservoir  | I      | h      |
|------------|--------|--------|
| 1.6 litres | 300 mm | 140 mm |
| 4.0 liters | 495 mm | 335 mm |

Pump with 1.6 and 4 liters reservoir

4/2-way valve for dual-line units

**SPECIFICATION** max. 120 bar Discharge pressure : Output volume per stroke : \_\_\_\_\_ 2 cm<sup>3</sup> Reservoir capacity : \_\_\_\_\_ 1; 1.6 or 4 liters Usable lubricants : up to consistency class 2 and a worked penetration exceeding 265 Service temperature : - 20 °C bis + 70 °C Installation position : vertical Fixing : 2 screwes M 10 x 30 Filling valve : flat lubrication nipple AM 16 x 1.5 DIN 3404 Filter screen mesh : wire mesh 0.4 x 0.18 DIN 4189 - Cu Zn 37