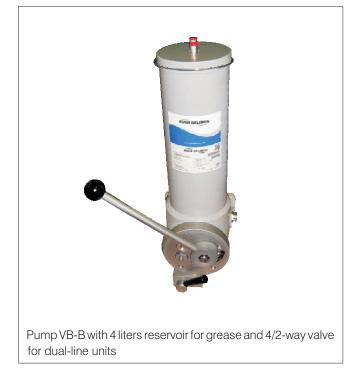

# Product description Pump VB-B

# OV

1,6 liters

| G. ACCESSORIES                                              | Code |
|-------------------------------------------------------------|------|
| without                                                     | 00   |
| 4/2-way valve for dual-line units (only 4 liters reservoir) | 01   |

4 liters

Pump with 4/2-way valve fitted for dual-line units

| EXAMPLE OF ORDER              |           |   |   |   |   |   |   |     |   |   |   |   |   |
|-------------------------------|-----------|---|---|---|---|---|---|-----|---|---|---|---|---|
|                               |           |   |   |   |   |   | ( | Cod | е |   |   |   |   |
|                               |           | V | В | В | 0 | 1 | A | 0   | 1 | 0 | В | 0 | 1 |
|                               |           | _ |   |   |   |   |   |     |   |   |   |   |   |
| Pump type VB-B                | Code: VBB | _ |   |   |   |   |   |     |   |   |   |   |   |
| Number of outlets<br>1 outlet | Code: 01  |   |   |   |   |   |   |     |   |   |   |   |   |
| Revision<br>Stutus A          | Code: A   |   |   |   |   |   |   |     |   |   |   |   |   |
| Kinds of drive<br>Hand lever  | Code: 01  |   |   |   |   |   |   |     |   |   |   |   |   |
| Position of drive<br>without  | Code: O   |   |   |   |   |   |   |     |   |   |   |   |   |
| Reservoir<br>4 liters         | Code: B   |   |   |   |   |   |   |     |   |   |   |   |   |
| Accessories                   | Code: 01  |   |   |   |   |   |   |     |   |   |   |   |   |