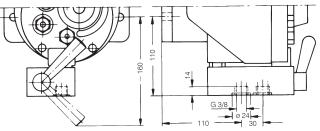

Pump with 1 liters reservoir

4/2-way valve for dual-line units

**SPECIFICATION** max. 120 bar Discharge pressure : Output volume per stroke : \_\_\_\_\_ 2 cm<sup>3</sup> Reservoir capacity : \_\_\_\_\_ 1; 1.6 or 4 liters Usable lubricants : up to consistency class 2 and a worked penetration exceeding 265 Service temperature : - 20 °C bis + 70 °C Installation position : vertical Fixing : 2 screwes M 10 x 30 Filling valve : flat lubrication nipple AM 16 x 1.5 DIN 3404 Filter screen mesh : wire mesh 0.4 x 0.18 DIN 4189 - Cu Zn 37